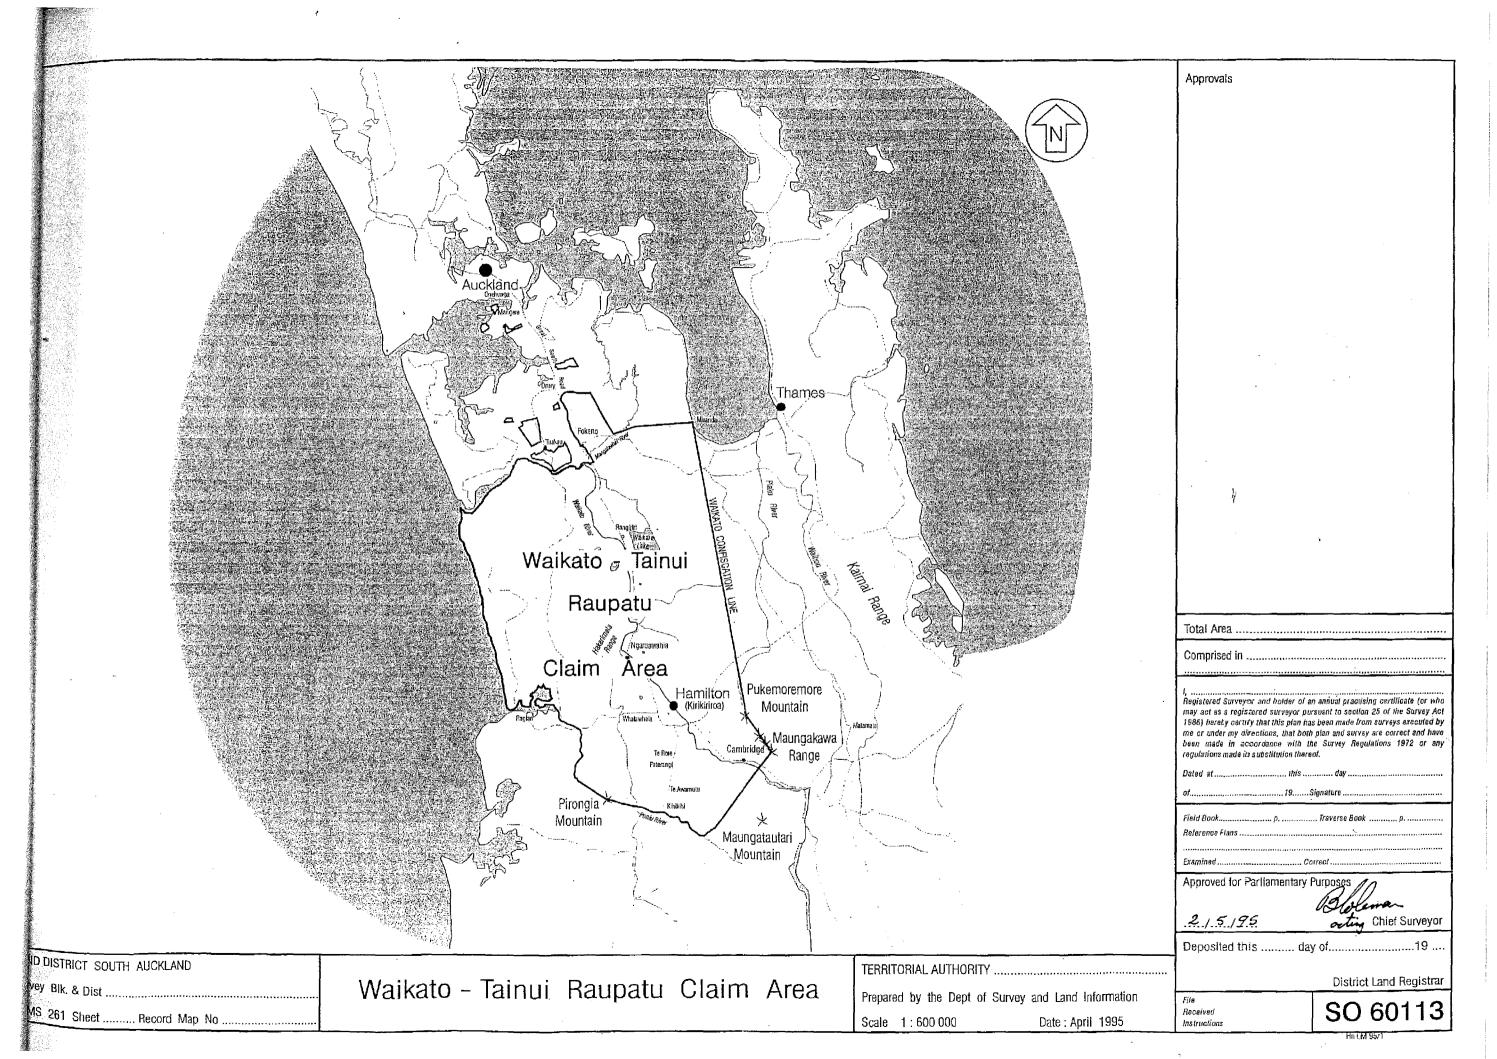

Done at Waitangi this Sixth day of February in the year of Our Lord One thousand eight hundred and forty."

- B In 1863-1864 the Crown engaged in a war against Maaori in the Waikato, causing suffering to the people there.
- C After the war in the Waikato, large areas of land as delineated on the annexed map (See *Attachment 1*) were unjustly confiscated by the Crown under the New Zealand Settlements Act 1863.
- In 1926 a Royal Commission chaired by Sir William Sim (the Sim Commission) was appointed to consider whether confiscations under the New Zealand Settlements Act 1863 had been "excessive". In its report (AJHR 1928, 6-7), the Sim Commission found that the general confiscations of lands in the Waikato were "excessive". The Sim Commission was precluded by its terms of reference from inquiring into the consistency of the confiscations with the Treaty of Waitangi. The Sim Commission also reported that the confiscation of lands from tribes driven from their kainga north of the Mangataawhiri before its crossing by General Cameron in July 1863 was a "grave injustice".